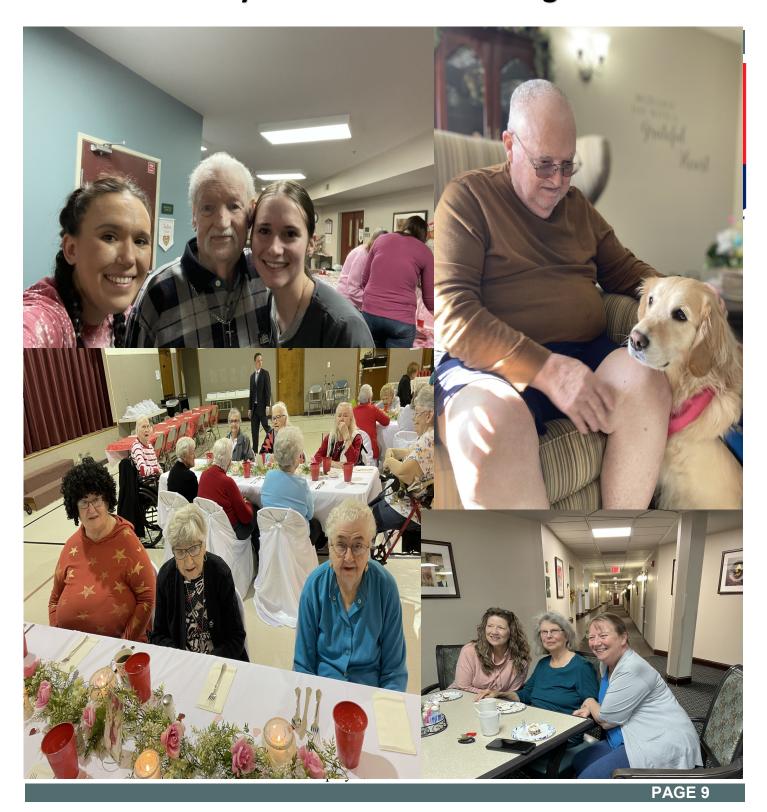

# LIFESTYLE

# Birthdays/Anniversaries

## **Lucas Sigrist**

March is one of my favorite months. It means the long and cold winter is about over. March gives me hope in the warmer summer months ahead. I look forward to the many activities we have planned for this month and the rest of the Spring and Summer. I cherish all our activities together and the memories we are making. All of us together makes this a great community and makes it home.